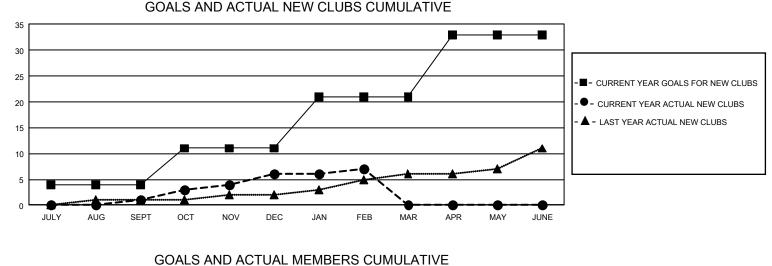

## GAT MONTHLY MEMBERSHIP PROGRESS REPORT

GMT Constitutional Area 1, Group F

REPORT DOES NOT INCLUDE CLUBS IN UNDISTRICTED AREAS.

| Clubs                 |               |           |               | Members               |                       |                         |                                                    |  |
|-----------------------|---------------|-----------|---------------|-----------------------|-----------------------|-------------------------|----------------------------------------------------|--|
| RESULTS FOR 2020-2021 |               |           |               | RESULTS FOR 2020-2021 |                       |                         |                                                    |  |
| QUARTER               | NEW CLUB GOAL | NEW CLUBS | DROPPED CLUBS | QUARTER MEME          | ER GROWTH NET<br>GOAL | MEMBER GROWTH<br>ACTUAL | DROPPED<br>MEMBERS ACTUAL<br>(including transfers) |  |
| JULY/AUG/SEPT         | 12            | 1         | 7             | JULY/AUG/SEPT         | 451                   | 414                     | 571                                                |  |
| OCT/NOV/DEC           | 21            | 5         | 6             | OCT/NOV/DEC           | 576                   | 558                     | 740                                                |  |
| JAN/FEB/MAR           | 30            | 1         | 9             | JAN/FEB/MAR           | 550                   | 183                     | 334                                                |  |
| APR/MAY/JUNE          | 36            | 0         | 0             | APR/MAY/JUNE          | 528                   | 0                       | 0                                                  |  |