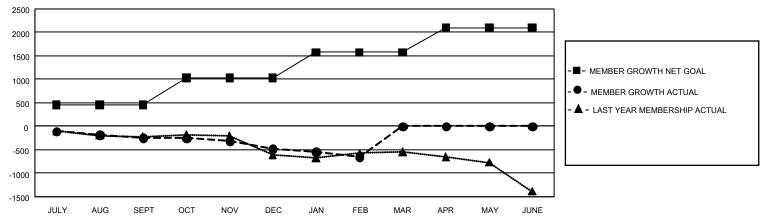

## GAT MONTHLY MEMBERSHIP PROGRESS REPORT

GMT Constitutional Area 1, Group F

REPORT DOES NOT INCLUDE CLUBS IN UNDISTRICTED AREAS.

| Clubs                 |               |           |               | Members               |                       |                         |                                                    |  |
|-----------------------|---------------|-----------|---------------|-----------------------|-----------------------|-------------------------|----------------------------------------------------|--|
| RESULTS FOR 2020-2021 |               |           |               | RESULTS FOR 2020-2021 |                       |                         |                                                    |  |
| QUARTER               | NEW CLUB GOAL | NEW CLUBS | DROPPED CLUBS | QUARTER MEME          | ER GROWTH NET<br>GOAL | MEMBER GROWTH<br>ACTUAL | DROPPED<br>MEMBERS ACTUAL<br>(including transfers) |  |
| JULY/AUG/SEPT         | 12            | 1         | 7             | JULY/AUG/SEPT         | 451                   | 414                     | 571                                                |  |
| OCT/NOV/DEC           | 21            | 5         | 6             | OCT/NOV/DEC           | 576                   | 558                     | 740                                                |  |
| JAN/FEB/MAR           | 30            | 1         | 9             | JAN/FEB/MAR           | 550                   | 183                     | 334                                                |  |
| APR/MAY/JUNE          | 36            | 0         | 0             | APR/MAY/JUNE          | 528                   | 0                       | 0                                                  |  |